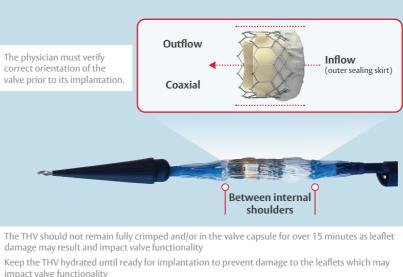

## Edwards SAPIEN 3 Transcatheter Pulmonary valve system with the ALTERRA ADAPTIVE PRESTENT device preparation

NOTE: Only certain steps shown. Refer to DOC-0168306 for full instructions, prescribing information, including indications, contraindications, warnings, precautions and potential adverse events.