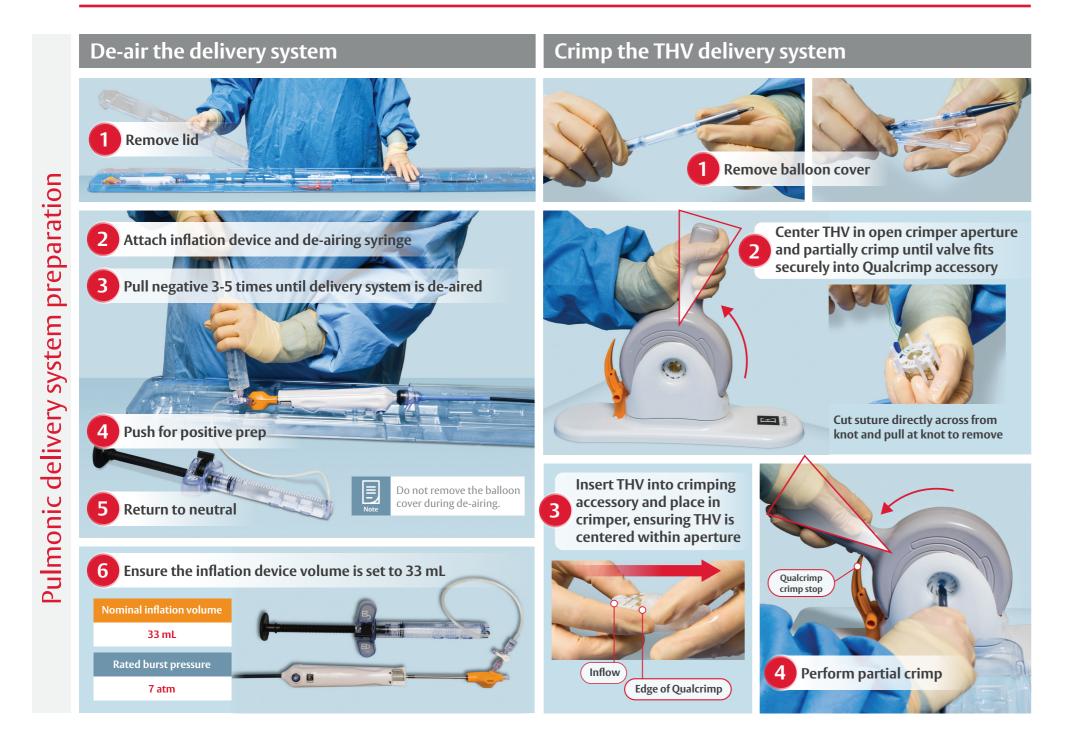

## Edwards SAPIEN 3 Transcatheter Pulmonary valve system with the ALTERRA ADAPTIVE PRESTENT device preparation

NOTE: Only certain steps shown. Refer to DOC-0168306 for full instructions, prescribing information, including indications, contraindications, warnings, precautions and potential adverse events.