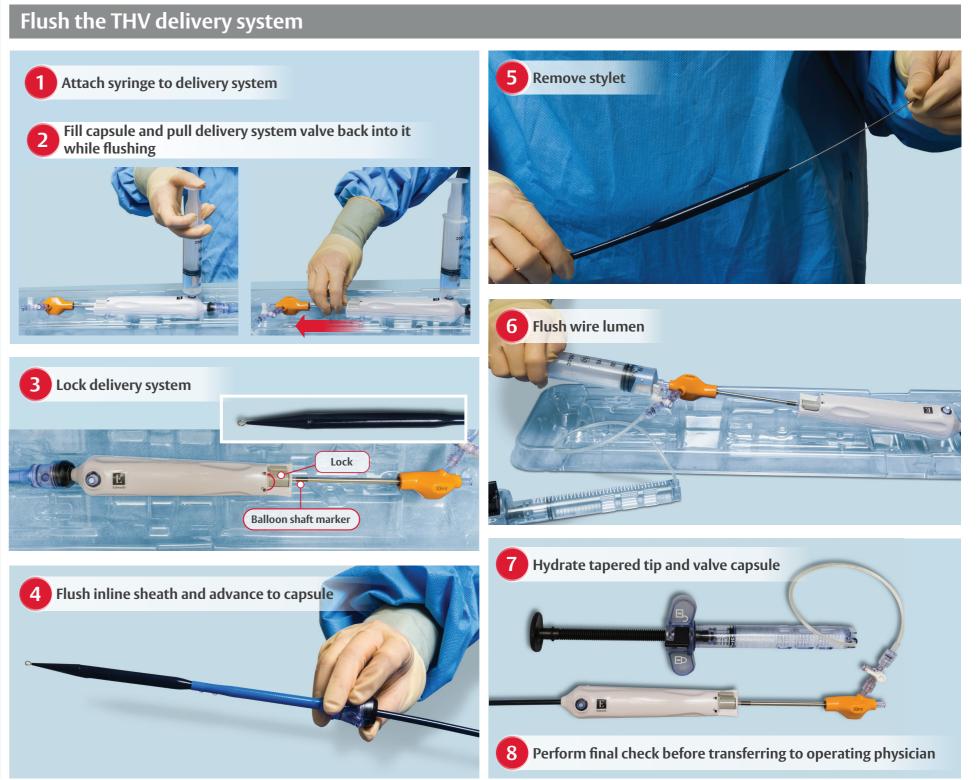

## Edwards SAPIEN 3 Transcatheter Pulmonary valve system with the ALTERRA ADAPTIVE PRESTENT device preparation

NOTE: Only certain steps shown. Refer to DOC-0168306 for full instructions, prescribing information, including indications, contraindications, warnings, precautions and potential adverse events.