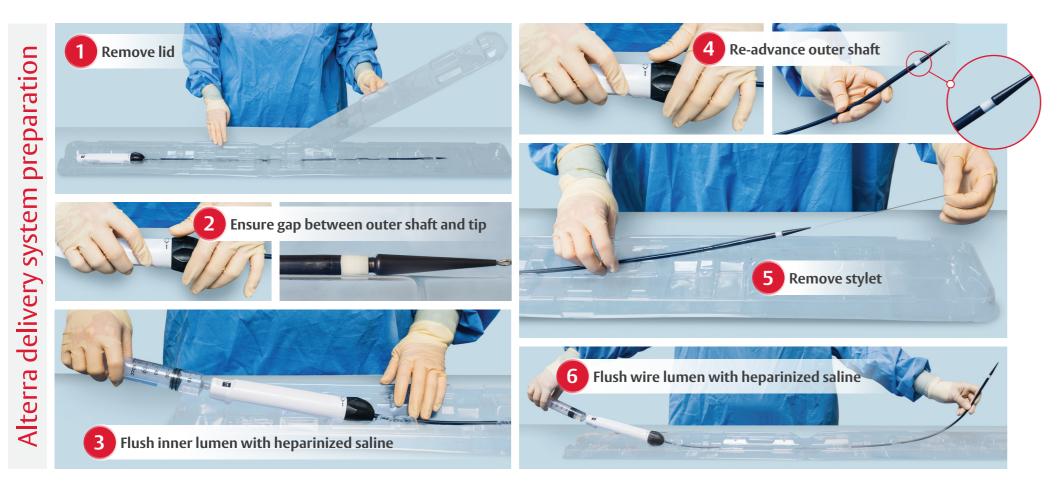

## Edwards SAPIEN 3 Transcatheter Pulmonary valve system with the ALTERRA ADAPTIVE PRESTENT device preparation

NOTE: Only certain steps shown. Refer to DOC-0168306 for full instructions, prescribing information, including indications, contraindications, warnings, precautions and potential adverse events.