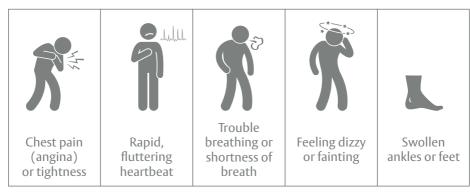

### Know the signs.

These are the symptoms of aortic stenosis: (1)

The symptoms of aortic stenosis are often dismissed as typical signs of aging and can be difficult to differentiate without close monitoring. (1) You are at increased risk (1) with symptomatic severe aortic stenosis so it is critical to understand your heart health and to report to your doctor if your condition deteriorates.

| Symp        | toms                                                                 | None     | Mild | Mod.     | Severe   |
|-------------|----------------------------------------------------------------------|----------|------|----------|----------|
| <b>*</b>    | Chest pain (angina) or tightness                                     |          |      |          |          |
| <b>Š</b>    | Rapid, fluttering heartbeat (palpitations)                           |          |      |          |          |
| <b>\$</b> * | Trouble breathing or shortness of breath, especially during activity |          |      |          |          |
| Ť           | Feeling dizzy or fainting when you're tired                          |          |      |          |          |
| L           | Swollen ankles or feet                                               |          |      |          |          |
| Lifest      | yle factors                                                          | None     | Mild | Mod.     | Severe   |
| <u> </u>    | Difficulty walking short distances                                   | <b>√</b> | 1    | <b>√</b> | <b>V</b> |
| احثا        | Difficulty sleeping or needing to sleep sitting up                   |          |      |          |          |
| •           | or needing to sleep sitting up                                       |          |      |          |          |
| ığı         | Reduced physical activity                                            |          |      |          |          |
| uir<br>K    |                                                                      |          |      |          |          |