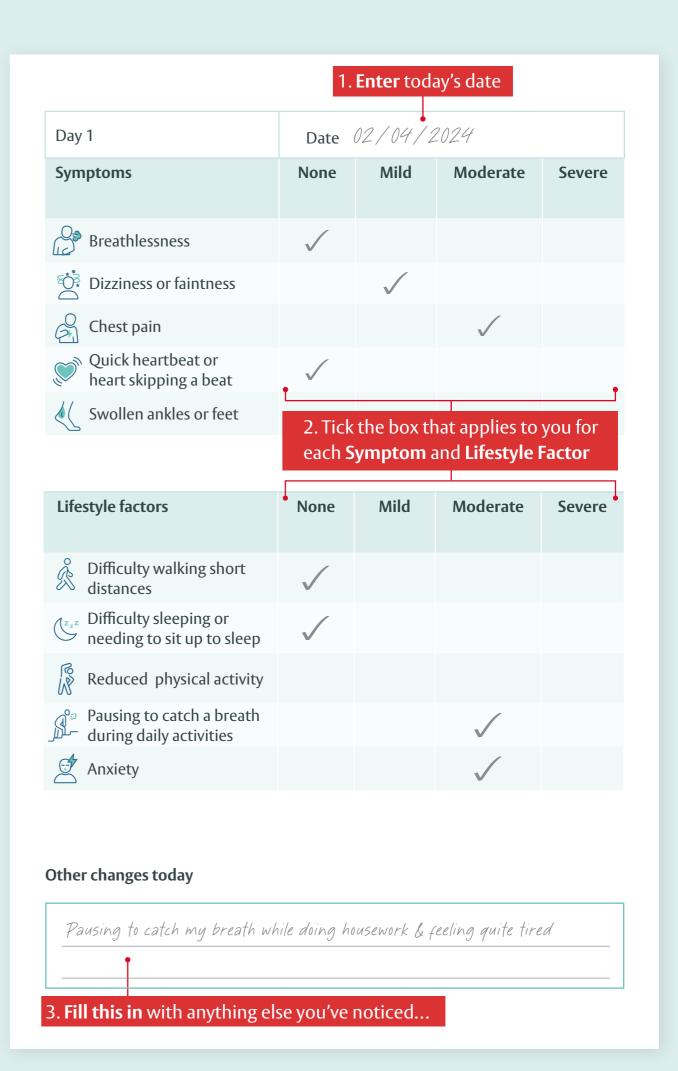

## How to use this symptom tracker (continued)

Enter the correct date on the daily tracker and tick the relevant boxes that apply for each symptom or lifestyle factor. Following this, make a note of anything else you have noticed in the Other changes today section.

| Day 1                                    | Date |      |          |        |
|------------------------------------------|------|------|----------|--------|
| Symptoms                                 | None | Mild | Moderate | Severe |
| Breathlessness                           |      |      |          |        |
| Dizziness or faintness                   |      |      |          |        |
| Chest pain                               |      |      |          |        |
| Quick heartbeat or heart skipping a beat |      |      |          |        |
| Swollen ankles or feet                   |      |      |          |        |

| Lifestyle factors                                 | None | Mild | Moderate | Severe |
|---------------------------------------------------|------|------|----------|--------|
|                                                   |      |      |          |        |
| Difficulty walking short distances                |      |      |          |        |
| Difficulty sleeping or needing to sit up to sleep |      |      |          |        |
| Reduced physical activity                         |      |      |          |        |
| Pausing to catch a breath during daily activities |      |      |          |        |
| Anxiety                                           |      |      |          |        |

| Other changes today |  |  |
|---------------------|--|--|
|                     |  |  |
|                     |  |  |
|                     |  |  |

| Day 2                                    | Date |      |          |        |
|------------------------------------------|------|------|----------|--------|
| Symptoms                                 | None | Mild | Moderate | Severe |
| Breathlessness                           |      |      |          |        |
| Dizziness or faintness                   |      |      |          |        |
| Chest pain                               |      |      |          |        |
| Quick heartbeat or heart skipping a beat |      |      |          |        |
| Swollen ankles or feet                   |      |      |          |        |